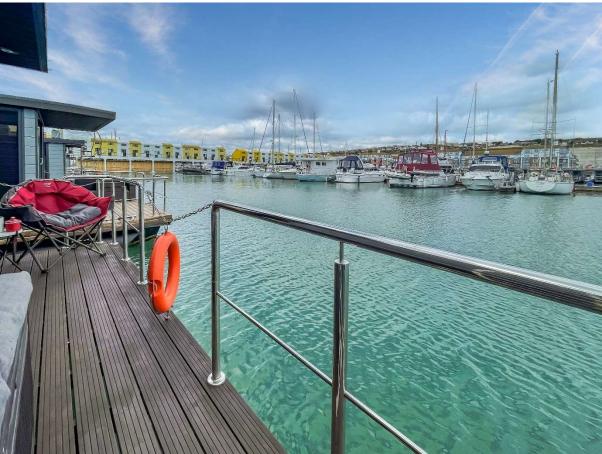

# 2020 WATERLODGE Oasis 5 "RIVER EDEN" £160,000

Overall Length 12.0m

Width 5.0m

Internal Floor Area 38m2

Roof Terrace Area 20m2

"River Eden," a 2020 Waterlodge Oasis Five, presents a great opportunity for those seeking a luxurious waterfront lifestyle. At just 4 years old, this exquisite Waterlodge is in excellent condition and ready to offer a serene and sophisticated experience on the water.