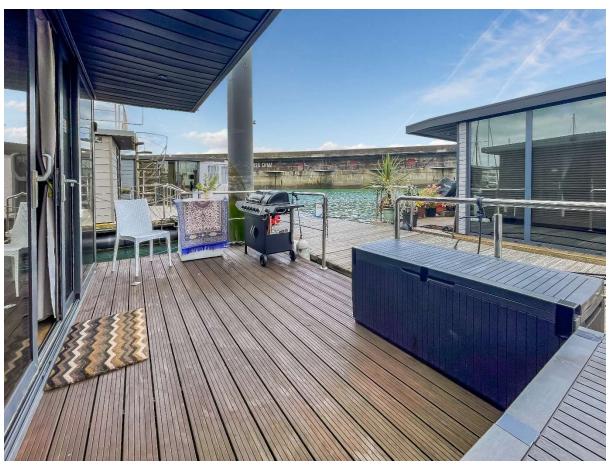

# 2020 WATERLODGE Oasis 5 "RIVER EDEN" £160,000

Overall Length 12.0m

Width 5.0m

Internal Floor Area 38m2

Roof Terrace Area 20m2

"River Eden," a 2020 Waterlodge Oasis Five, presents a great opportunity for those seeking a luxurious waterfront lifestyle. At just 4 years old, this exquisite Waterlodge is in excellent condition and ready to offer a serene and sophisticated experience on the water.