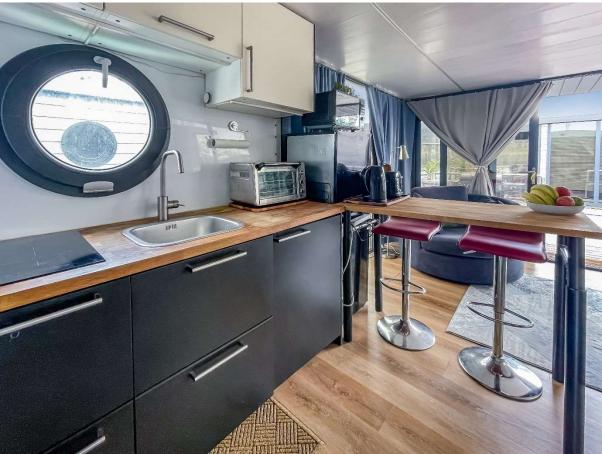

# **KITCHEN**

IKEA BLACK AND WHITE units with ORRNAS handles

IKEA KARBY OAK counter worktop

VALBILDAD electric 2 burner induction hob

Undercounter integrated fridge / freezer