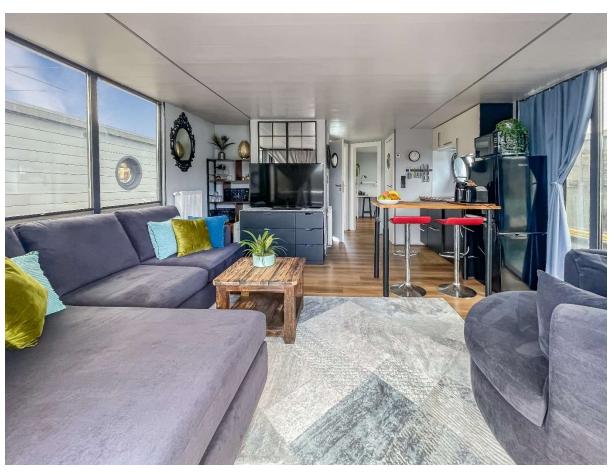

# **LOUNGE**

VOX RIGGIO NATURAL OAK flooring

Sliding patio doors to decking area

6 full height windows

Curtains for patio windows

**Contact info** 

Middle Barn, Efford Park, Milford Rd, Lymington, Hampshire SO41 0JD 01590 630655