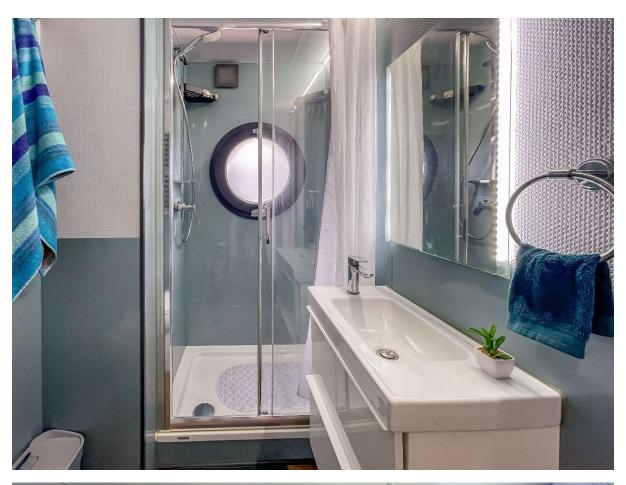

### **BATHROOM**

Toilet

White vanity unit with sink

Sliding shower door enclosure

Bathroom towel rail