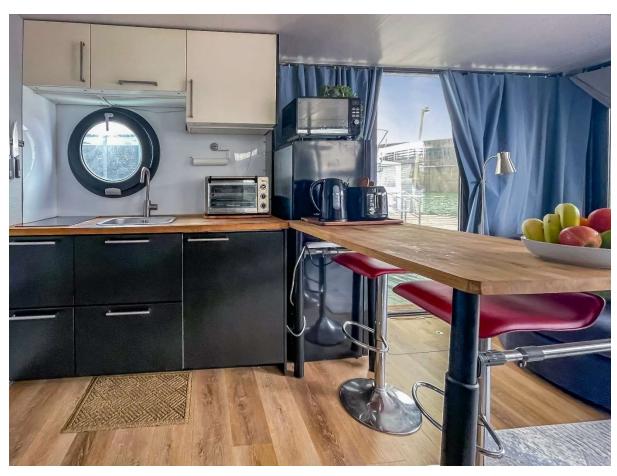

# **KITCHEN**

IKEA BLACK AND WHITE units with ORRNAS handles

IKEA KARBY OAK counter worktop

VALBILDAD electric 2 burner induction hob

Undercounter integrated fridge / freezer