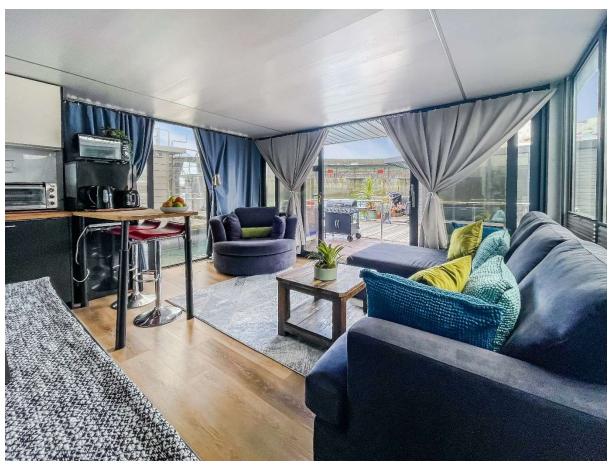

# **LOUNGE**

VOX RIGGIO NATURAL OAK flooring

Sliding patio doors to decking area

6 full height windows

Curtains for patio windows

**Contact info** 

Middle Barn, Efford Park, Milford Rd, Lymington, Hampshire SO41 0JD 01590 630655