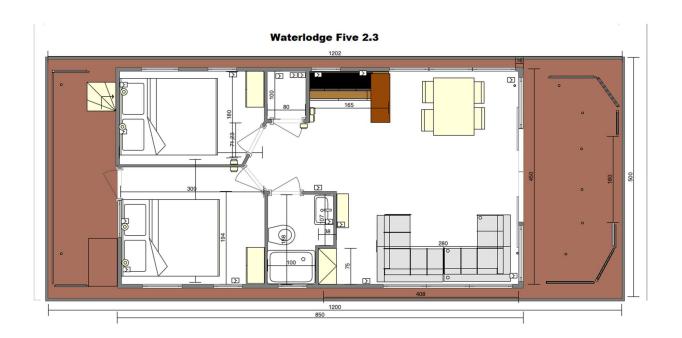

## **ACCOMMODATION**

Two bedroom layout with one bathroom and fitted kitchen.

### **MASTER BEDROOM**

Master bedroom double bed

Additional floor to ceiling window.

Patio door to rear deck

### **BATHROOM**

Toilet

White vanity unit with sink

Sliding shower door enclosure

Bathroom towel rail

# **SECOND BEDROOM**

Additional floor to ceiling window

# **KITCHEN**

IKEA BLACK AND WHITE units with ORRNAS handles

IKEA KARBY OAK counter worktop

VALBILDAD electric 2 burner induction hob

Undercounter integrated fridge / freezer