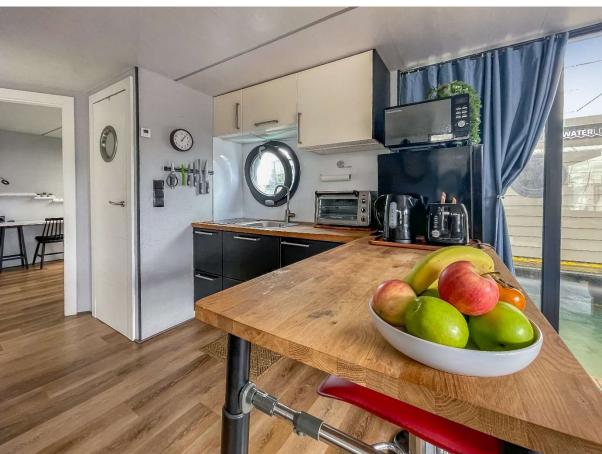

# **KITCHEN**

IKEA BLACK AND WHITE units with ORRNAS handles

IKEA KARBY OAK counter worktop

VALBILDAD electric 2 burner induction hob

Undercounter integrated fridge / freezer