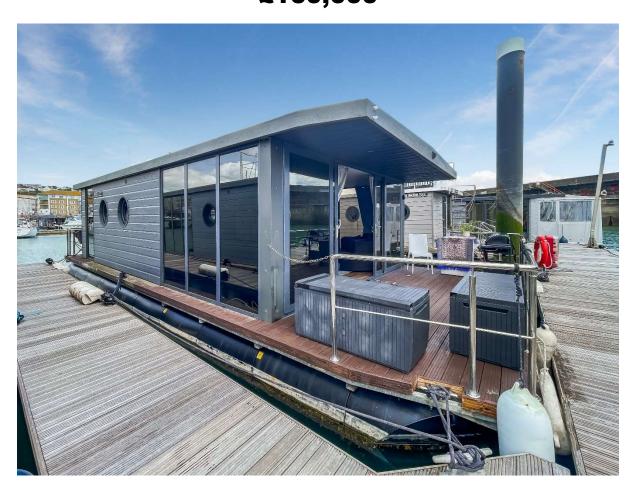

# 2020 WATERLODGE Oasis 5 "RIVER EDEN" £160,000

Overall Length 12.0m

Width 5.0m

Internal Floor Area 38m2

Roof Terrace Area 20m2

"River Eden," a 2020 Waterlodge Oasis Five, presents a great opportunity for those seeking a luxurious waterfront lifestyle. At just 4 years old, this exquisite Waterlodge is in excellent condition and ready to offer a serene and sophisticated experience on the water.

Purchasing "River Eden" now offers a unique chance to acquire a premium craft at a discount compared to the cost of a new 2024 Waterlodge Oasis Five build.

"River Eden" can be transported to a destination of your choice. Waterlodge UK is available to provide quotes for relocation to any marina or location that suits your needs.