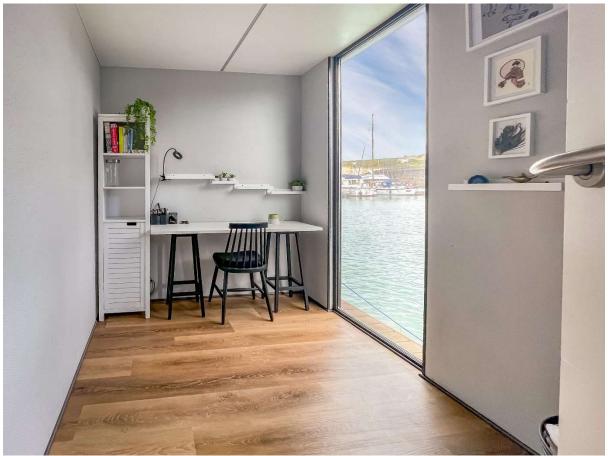

e box floats with internal waste and water tanks

External ANTHRACITE cladding

Electric heating/hot water system

## **ACCOMMODATION**

Two bedroom layout with one bathroom and fitted kitchen.

### **MASTER BEDROOM**

Master bedroom double bed

Additional floor to ceiling window.

Patio door to rear deck

### **BATHROOM**

Toilet

White vanity unit with sink

Sliding shower door enclosure

Bathroom towel rail

# **SECOND BEDROOM**

Additional floor to ceiling window

# **KITCHEN**

IKEA BLACK AND WHITE units with ORRNAS handles

IKEA KARBY OAK counter worktop

VALBILDAD electric 2 burner induction hob

Undercounter integrated fridge / freezer

# **LOUNGE**

VOX RIGGIO NATURAL OAK flooring

Sliding patio doors to decking area

6 full height windows

Curtains for patio windows

























**Contact info** 

Middle Barn, Efford Park, Milford Rd, Lymington, Hampshire SO41 0JD 01590 630655

<u>info@waterlodge.co.uk</u> <u>www.waterlodge.co.uk</u>