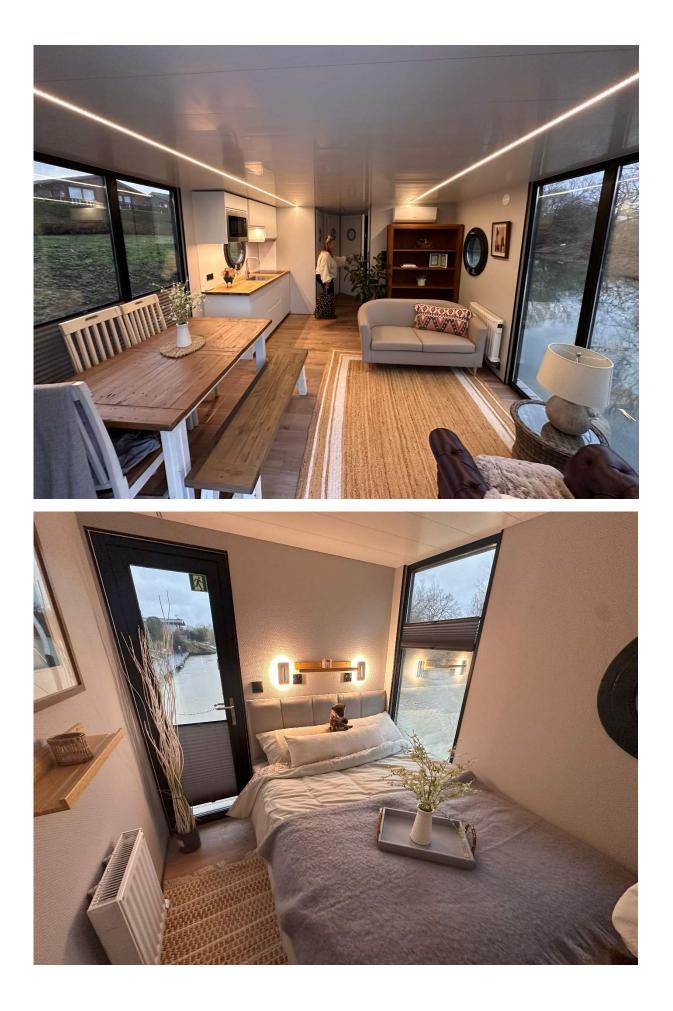

## **Key Features:**

**Most Popular Layout & Colour Scheme:** Built with customer-favourite designs and finishes.

**Roof Terrace:** Perfect for sunbathing and taking in breath-taking views.

**Composite Decking:** High-quality, durable materials for easy maintenance.

## **Optional extras as fitted**

Roof terrace in stainless steel with Spiral Stairs Upgrade External cladding in MALT OAK Additional Bedroom Window in master bedroom Additional bedroom window in second bedroom 4 wall mounted fitted Bedroom reading lights Dishwasher Built in combi microwave / grill 2 x Additional floor 240v sockets in front corners of lounge Upgraded 1000 litre tanks for waste and water Waste discharge pump Upgraded bathroom wall HPL colour choice TRAVERTINE SILVER External shower Kitchen extractor fan / absorber Curtains for patio doors Blinds for side windows in lounge and bedroom Blinds for porthole windows Composite Decking 400 litre storage box under forward deck