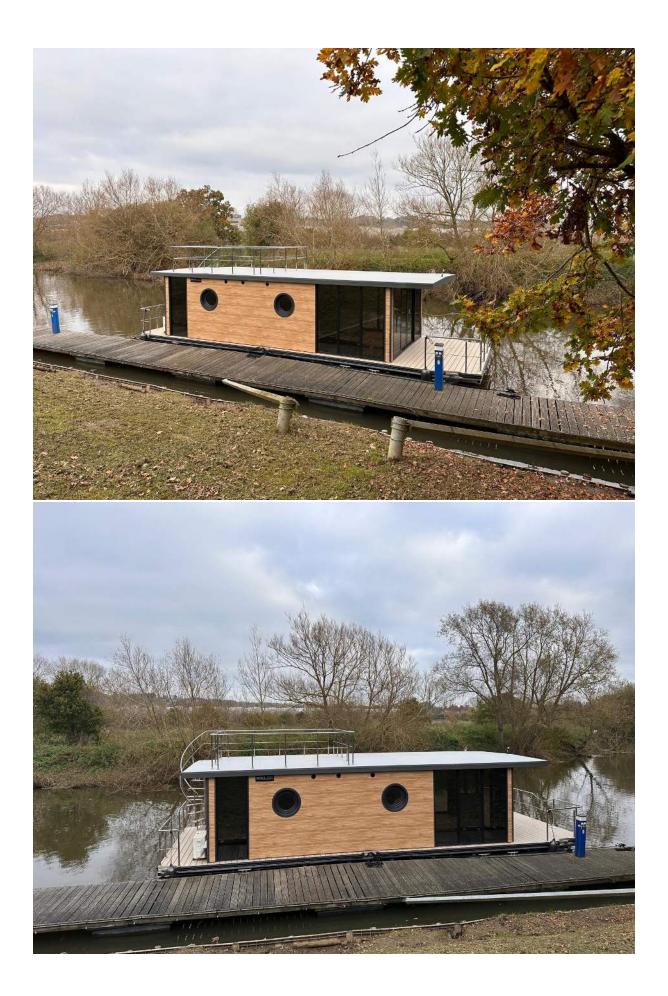

## WATERLODGE OASIS 3

| Overall Length      | 12.0m   |
|---------------------|---------|
| Width               | 4.2m    |
| Internal Floor Area | 32 sq m |
| Roof Terrace Area   | 22 sq m |

## **Key Features:**

**Most Popular Layout & Colour Scheme:** Built with customer-favourite designs and finishes.

**Roof Terrace:** Perfect for sunbathing and taking in breath-taking views.

**Composite Decking:** High-quality, durable materials for easy maintenance.

## **Optional extras as fitted**

Roof terrace in stainless steel with Spiral Stairs Upgrade External cladding in MALT OAK Additional Bedroom Window in master bedroom Additional bedroom window in second bedroom 4 wall mounted fitted Bedroom reading lights Dishwasher Built in combi microwave / grill 2 x Additional floor 240v sockets in front corners of lounge Upgraded 1000 litre tanks for waste and water Waste discharge pump Upgraded bathroom wall HPL colour choice TRAVERTINE SILVER External shower Kitchen extractor fan / absorber Curtains for patio doors Blinds for side windows in lounge and bedroom Blinds for porthole windows Composite Decking 400 litre storage box under forward deck