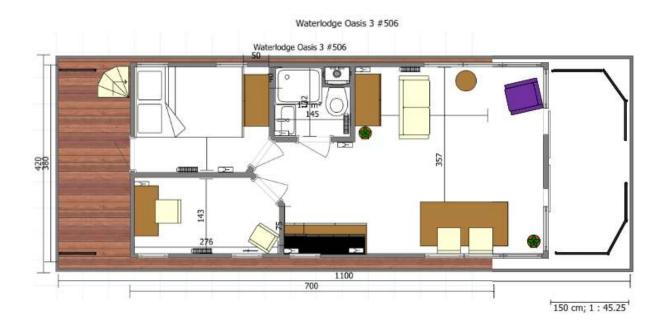

## WATERLODGE OASIS 3

| Overall Length      | 12.0m   |
|---------------------|---------|
| Width               | 4.2m    |
| Internal Floor Area | 32 sq m |
| Roof Terrace Area   | 22 sq m |