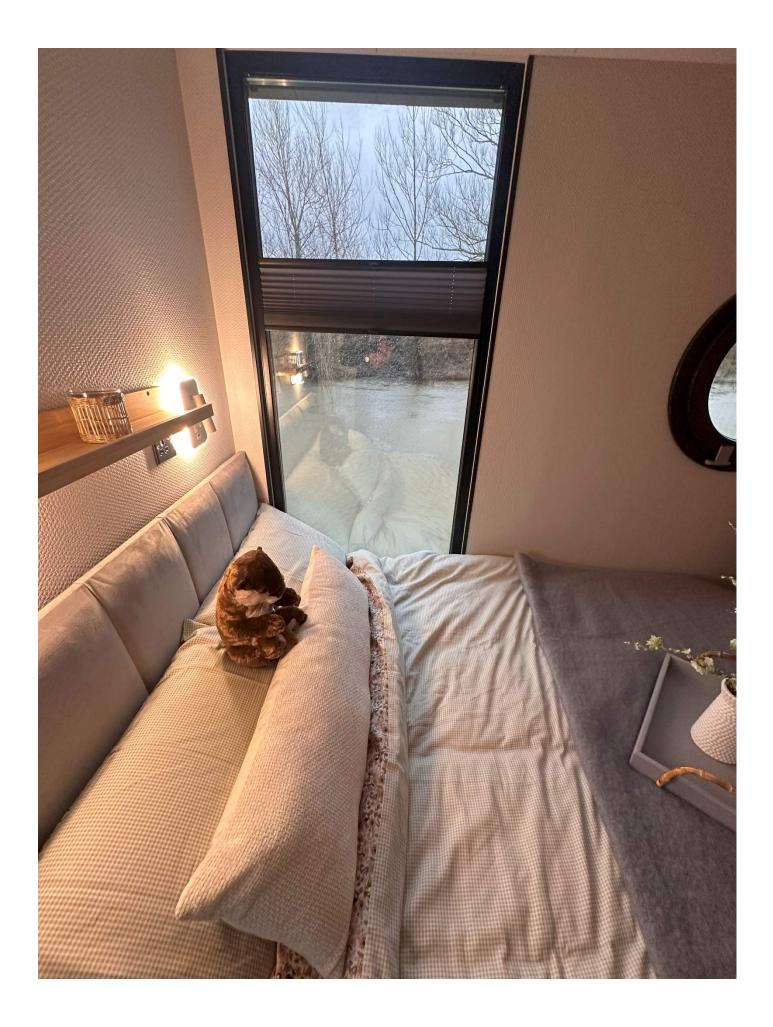

## **Key Features:**

**Most Popular Layout & Colour Scheme:** Built with customer-favourite designs and finishes.

**Roof Terrace:** Perfect for sunbathing and taking in breath-taking views.

**Composite Decking:** High-quality, durable materials for easy maintenance.

## **Optional extras as fitted**

Roof terrace in stainless steel with Spiral Stairs Upgrade External cladding in MALT OAK Additional Bedroom Window in master bedroom Additional bedroom window in second bedroom 4 wall mounted fitted Bedroom reading lights Dishwasher Built in combi microwave / grill 2 x Additional floor 240v sockets in front corners of lounge Upgraded 1000 litre tanks for waste and water Waste discharge pump Upgraded bathroom wall HPL colour choice TRAVERTINE SILVER External shower Kitchen extractor fan / absorber Curtains for patio doors Blinds for side windows in lounge and bedroom Blinds for porthole windows Composite Decking 400 litre storage box under forward deck