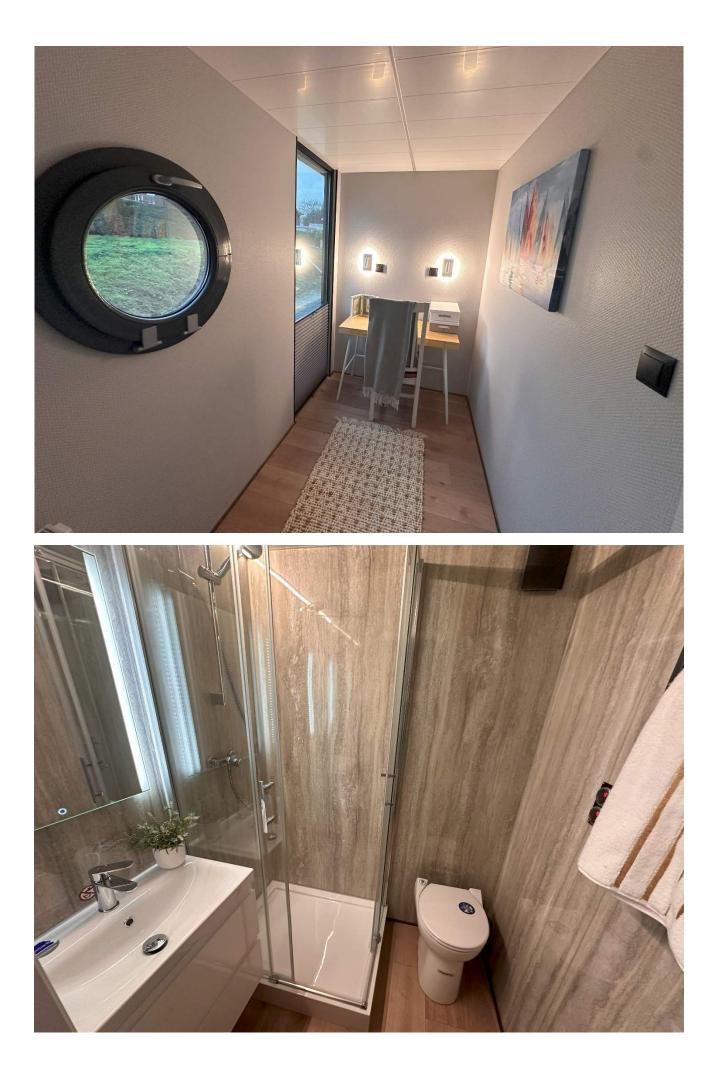

## **Optional extras as fitted**

Roof terrace in stainless steel with Spiral Stairs Upgrade External cladding in MALT OAK Additional Bedroom Window in master bedroom Additional bedroom window in second bedroom 4 wall mounted fitted Bedroom reading lights Dishwasher Built in combi microwave / grill 2 x Additional floor 240v sockets in front corners of lounge Upgraded 1000 litre tanks for waste and water Waste discharge pump Upgraded bathroom wall HPL colour choice TRAVERTINE SILVER External shower Kitchen extractor fan / absorber Curtains for patio doors Blinds for side windows in lounge and bedroom Blinds for porthole windows Composite Decking 400 litre storage box under forward deck