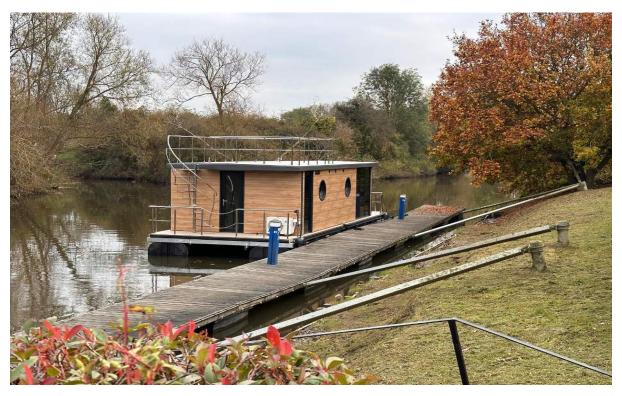

## <u>OWN A BRAND NEW WATERLODGE!</u> IMMEDIATE DELIVERY – NO LEAD TIME!

Seize this rare opportunity to enjoy a luxurious waterfront lifestyle with the brand new Waterlodge Oasis 3. Currently moored in its picturesque location at Little Venice in Yalding Kent. This stunning Waterlodge is ready for immediate purchase, allowing her new owner to stay onboard shortly after purchase. We can also quote to transport the Waterlodge to a different location.

## **Key Features:**

**Most Popular Layout & Colour Scheme:** Built with customer-favourite designs and finishes.

**Roof Terrace:** Perfect for sunbathing and taking in breath-taking views.

**Composite Decking:** High-quality, durable materials for easy maintenance.