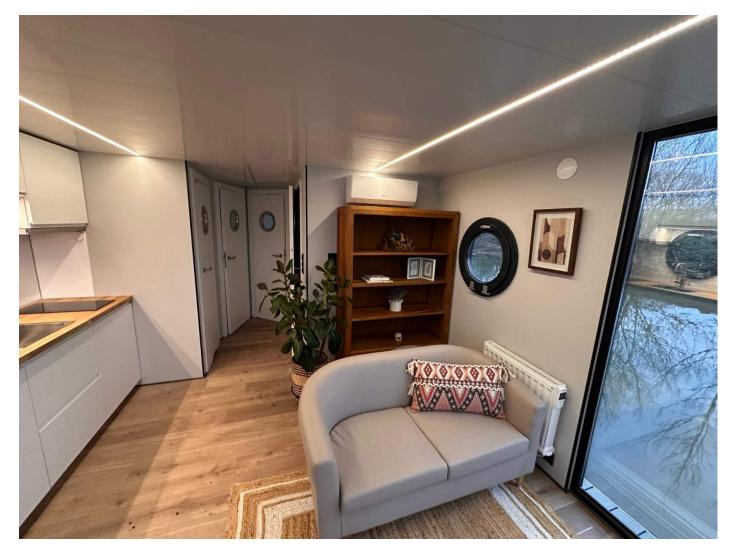

## **Key Features:**

**Most Popular Layout & Colour Scheme:** Built with customer-favourite designs and finishes.

**Roof Terrace:** Perfect for sunbathing and taking in breath-taking views.

**Composite Decking:** High-quality, durable materials for easy maintenance.

## **Optional extras as fitted**

Roof terrace in stainless steel with Spiral Stairs Upgrade External cladding in MALT OAK Additional Bedroom Window in master bedroom Additional bedroom window in second bedroom 4 wall mounted fitted Bedroom reading lights Dishwasher Built in combi microwave / grill 2 x Additional floor 240v sockets in front corners of lounge Upgraded 1000 litre tanks for waste and water Waste discharge pump Upgraded bathroom wall HPL colour choice TRAVERTINE SILVER External shower Kitchen extractor fan / absorber Curtains for patio doors Blinds for side windows in lounge and bedroom Blinds for porthole windows Composite Decking 400 litre storage box under forward deck